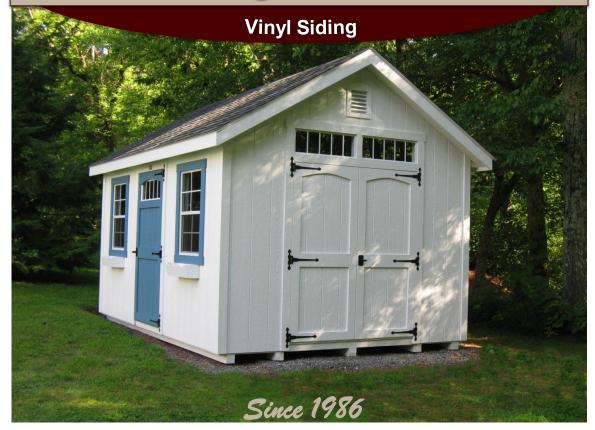

#### Vinyl Siding

"Building it the way YOU want it"

## **Standard Sheds**

| Size    | e Barn                                                 |                | Hi-Barn        |                | Workshop                                                                              |           | Cape Cod        |                                                         | Carriage                                                  |                                                                     | Chalet                                                    |                                                         | Madison  |                                                                | Garage                                                       |        |
|---------|--------------------------------------------------------|----------------|----------------|----------------|---------------------------------------------------------------------------------------|-----------|-----------------|---------------------------------------------------------|-----------------------------------------------------------|---------------------------------------------------------------------|-----------------------------------------------------------|---------------------------------------------------------|----------|----------------------------------------------------------------|--------------------------------------------------------------|--------|
|         | T1-11                                                  | Vinyl          | T1-11          | Vinyl          | T1-11                                                                                 | Vinyl     | T1-11           | Vinyl                                                   | T1-11                                                     | Vinyl                                                               | T1-11                                                     | Vinyl                                                   | T1-11    | Vinyl                                                          | T1-11                                                        | Vinyl  |
| 6 x 8   | 1,138                                                  | 1,296          | 1,466          | 1,682          | 1,312                                                                                 | 1,489     | 1,466           | 1,682                                                   | 1,492                                                     | 1,685                                                               |                                                           |                                                         |          |                                                                |                                                              |        |
| 8 x 8   | 1,295                                                  | 1,473          | 1,656          | 1,877          | 1,467                                                                                 | 1,669     | 1,656           | 1,877                                                   | 1,686                                                     | 1,917                                                               |                                                           |                                                         |          |                                                                |                                                              |        |
| 8 x 10  | 1,397                                                  | 1,580          | 1,813          | 2,060          | 1,588                                                                                 | 1,791     | 1,813           | 2,060                                                   | 1,845                                                     | 2,094                                                               | 2,553                                                     | 2,846                                                   | 1,879    | 2,412                                                          |                                                              |        |
| 8 x 12  | 1,571                                                  | 1,774          | 2,002          | 2,272          | 1,829                                                                                 | 2,076     | 2,002           | 2,272                                                   | 2,037                                                     | 2,306                                                               | 2,811                                                     | 3,142                                                   | 2,205    | 2,620                                                          |                                                              |        |
| 8 x 14  | 1,727                                                  | 1,952          | 2,211          | 2,503          | 2,055                                                                                 | 2,326     | 2,211           | 2,503                                                   | 2,248                                                     | 2,554                                                               | 3,016                                                     | 3,367                                                   | 2,444    | 2,826                                                          |                                                              |        |
| 8 x 16  | 1,829                                                  | 2,076          | 2,383          | 2,699          | 2,228                                                                                 | 2,520     | 2,383           | 2,699                                                   | 2,425                                                     | 2,751                                                               | 3,188                                                     | 3,559                                                   | 2,649    | 3,067                                                          |                                                              |        |
| 10 x 10 | 1,863                                                  | 2,111          | 2,228          | 2,520          | 2,036                                                                                 | 2,306     | 2,228           | 2,520                                                   | 2,265                                                     | 2,574                                                               | 3,086                                                     | 3,436                                                   | 2,429    | 3,017                                                          |                                                              |        |
| 10 x 12 | 1,951                                                  | 2,219          | 2,383          | 2,699          | 2,228                                                                                 | 2,520     | 2,383           | 2,699                                                   | 2,425                                                     | 2,751                                                               | 3,291                                                     | 3,663                                                   | 2,668    | 3,223                                                          |                                                              |        |
| 10 x 14 | 2,055                                                  | 2,326          | 2,608          | 2,947          | 2,400                                                                                 | 2,716     | 2,608           | 2,947                                                   | 2,654                                                     | 3,000                                                               | 3,445                                                     | 3,836                                                   | 2,870    | 3,432                                                          |                                                              |        |
| 10 x 16 | 2,280                                                  | 2,574          | 2,850          | 3,232          | 2,626                                                                                 | 2,963     | 2,850           | 3,232                                                   | 2,900                                                     | 3,283                                                               | 3,652                                                     | 4,080                                                   | 3,111    | 3,636                                                          |                                                              |        |
| 10 x 18 | 2,452                                                  | 2,770          | 3,127          | 3,534          | 2,919                                                                                 | 3,302     | 3,127           | 3,534                                                   | 3,181                                                     | 3,605                                                               | 3,978                                                     | 4,427                                                   | 3,503    | 3,980                                                          |                                                              |        |
| 10 x 20 | 2,677                                                  | 3 <i>,</i> 035 | 3,316          | 3,746          | 3,073                                                                                 | 3,480     | 3,316           | 3,746                                                   | 3,374                                                     | 3,816                                                               | 4,131                                                     | 4,602                                                   | 3,709    | 4,241                                                          |                                                              |        |
| 12 x 12 | 2,280                                                  | 2,591          | 2,816          | 3,179          | 2,487                                                                                 | 2,823     | 2,816           | 3,179                                                   | 2,865                                                     | 3,249                                                               | 3,530                                                     | 3,825                                                   | 3,009    | 3,724                                                          |                                                              |        |
| 12 x 14 | 2,471                                                  | 2,803          | 3,024          | 3,428          | 2,728                                                                                 | 3,089     | 3,024           | 3,428                                                   | 3,075                                                     | 3,480                                                               | 3,788                                                     | 4,219                                                   | 3,316    | 3,999                                                          |                                                              |        |
| 12 x 16 | 2,677                                                  | 3 <i>,</i> 035 | 3,281          | 3,710          | 3,024                                                                                 | 3,428     | 3,281           | 3,710                                                   | 3,340                                                     | 3,783                                                               | 4,063                                                     | 4,532                                                   | 3,642    | 4,241                                                          | 4,032                                                        | 4,521  |
| 12 x 18 | 2,919                                                  | 3,302          | 3 <i>,</i> 559 | 4,030          | 3,299                                                                                 | 3,729     | 3 <i>,</i> 559  | 4,030                                                   | 3,619                                                     | 4,103                                                               | 4,338                                                     | 4,844                                                   | 4,000    | 4,585                                                          | 4,322                                                        | 4,851  |
| 12 x 20 | 3,125                                                  | 3,532          | 3,731          | 4,226          | 3,487                                                                                 | 3,942     | 3,731           | 4,226                                                   | 3,798                                                     | 4,297                                                               | 4,527                                                     | 5,053                                                   | 4,171    | 4,827                                                          | 4,510                                                        | 5,058  |
| 12 x 24 | 3,525                                                  | 3,995          | 4,386          | 4,972          | 3,991                                                                                 | 4,510     | 4,386           | 4,972                                                   | 4,463                                                     | 5,061                                                               | 5,109                                                     | 5,696                                                   | 4,839    | 5,447                                                          | 5,106                                                        | 5,717  |
| 12 x 28 | 3,937                                                  | 4,458          | 4,941          | 5 <i>,</i> 593 | 4,594                                                                                 | 5,204     | 4,941           | 5,593                                                   | 5,027                                                     | 5,700                                                               | 5,777                                                     | 6,443                                                   | 5,592    | 6,190                                                          | 5,752                                                        | 6,444  |
| 12 x 32 |                                                        |                | 5,562          | 6,287          | 5,252                                                                                 | 5,948     | 5,562           | 6,287                                                   | 5,661                                                     | 6,411                                                               | 6,464                                                     | 7,206                                                   | 6,343    | 7,379                                                          | 6,484                                                        | 7,261  |
| 14 x 20 |                                                        |                | 4,291          | 4,850          | 4,193                                                                                 | 4,749     | 4,291           | 4,850                                                   |                                                           |                                                                     | 5,463                                                     | 6,221                                                   | 5,253    | 5,689                                                          | 5,164                                                        | 5,782  |
| 14 x 24 |                                                        |                | 5,078          | 5,741          | 4,897                                                                                 | 5,539     | 5,078           | 5,741                                                   |                                                           |                                                                     | 6,328                                                     | 6,885                                                   | 6,081    | 6,555                                                          | 5,907                                                        | 6,621  |
| 14 x 28 |                                                        |                | 5,896          | 6,670          | 5,489                                                                                 | 6,213     | 5,896           | 6,670                                                   |                                                           |                                                                     | 6,738                                                     | 7,715                                                   | 6,729    | 7,781                                                          | 6,780                                                        | 7,590  |
| 14 x 32 |                                                        |                | 6,880          | 7,780          | 6,405                                                                                 | 7,240     | 6,880           | 7,780                                                   |                                                           |                                                                     | 7,506                                                     | 8,640                                                   | 7,882    | 8,975                                                          | 7,666                                                        | 8,593  |
| 14 x 36 |                                                        |                | 7,878          | 8,909          | 7,092                                                                                 | 8,032     | 7,878           | 8,909                                                   |                                                           |                                                                     |                                                           |                                                         |          |                                                                | 8,408                                                        | 9,415  |
| 14 x 40 |                                                        |                | 8,452          | 9,565          | 7,895                                                                                 | 8,924     | 8,452           | 9,565                                                   |                                                           |                                                                     |                                                           |                                                         |          |                                                                | 9,346                                                        | 10,466 |
|         | One double door<br>One 18"x27" Window<br>4' Side Walls |                |                |                | One Double Door One Double Door<br>Two 18"x27" Windows<br>6' Side Walls 6' Side Walls |           | 7" Windows      | One Double Door<br>Two 18"x27" Windows<br>7' Front Wall |                                                           | One Double Door<br>One Prehung Door w/ Glass<br>Two 24"x36" Windows |                                                           | One Double Door<br>Two 18"x27" Windows<br>6' Side Walls |          | One Prehung Door<br>One 9x7 Garage Door<br>Two 24"x36" Windows |                                                              |        |
|         |                                                        |                |                |                | 5/12 Ro                                                                               | oof Pitch | 8/12 Roof Pitch |                                                         | 5 1⁄2' Back Wall<br>16" Front Overhang<br>6/12 Roof Pitch |                                                                     | Reverse Gable on Roof<br>6' Side Walls<br>8/12 Roof Pitch |                                                         | Hip Roof |                                                                | 7' Side Walls<br>12" Floor Joist Spacing<br>¾" Treated Floor |        |