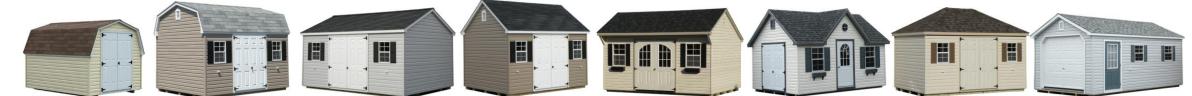

## **Standard Shed Series**

## **Standard Sheds**

| Size    | e Barn                                                 |                | Hi-Barn        |                | Workshop                                                                              |           | Cape Cod        |                                                         | Carriage                                                  |                                                                     | Chalet                                                    |                                                         | Madison  |                                                                | Garage                                                       |        |
|---------|--------------------------------------------------------|----------------|----------------|----------------|---------------------------------------------------------------------------------------|-----------|-----------------|---------------------------------------------------------|-----------------------------------------------------------|---------------------------------------------------------------------|-----------------------------------------------------------|---------------------------------------------------------|----------|----------------------------------------------------------------|--------------------------------------------------------------|--------|
|         | T1-11                                                  | Vinyl          | T1-11          | Vinyl          | T1-11                                                                                 | Vinyl     | T1-11           | Vinyl                                                   | T1-11                                                     | Vinyl                                                               | T1-11                                                     | Vinyl                                                   | T1-11    | Vinyl                                                          | T1-11                                                        | Vinyl  |
| 6 x 8   | 1,138                                                  | 1,296          | 1,466          | 1,682          | 1,312                                                                                 | 1,489     | 1,466           | 1,682                                                   | 1,492                                                     | 1,685                                                               |                                                           |                                                         |          |                                                                |                                                              |        |
| 8 x 8   | 1,295                                                  | 1,473          | 1,656          | 1,877          | 1,467                                                                                 | 1,669     | 1,656           | 1,877                                                   | 1,686                                                     | 1,917                                                               |                                                           |                                                         |          |                                                                |                                                              |        |
| 8 x 10  | 1,397                                                  | 1,580          | 1,813          | 2,060          | 1,588                                                                                 | 1,791     | 1,813           | 2,060                                                   | 1,845                                                     | 2,094                                                               | 2,553                                                     | 2,846                                                   | 1,879    | 2,412                                                          |                                                              |        |
| 8 x 12  | 1,571                                                  | 1,774          | 2,002          | 2,272          | 1,829                                                                                 | 2,076     | 2,002           | 2,272                                                   | 2,037                                                     | 2,306                                                               | 2,811                                                     | 3,142                                                   | 2,205    | 2,620                                                          |                                                              |        |
| 8 x 14  | 1,727                                                  | 1,952          | 2,211          | 2,503          | 2,055                                                                                 | 2,326     | 2,211           | 2,503                                                   | 2,248                                                     | 2,554                                                               | 3,016                                                     | 3,367                                                   | 2,444    | 2,826                                                          |                                                              |        |
| 8 x 16  | 1,829                                                  | 2,076          | 2,383          | 2,699          | 2,228                                                                                 | 2,520     | 2,383           | 2,699                                                   | 2,425                                                     | 2,751                                                               | 3,188                                                     | 3,559                                                   | 2,649    | 3,067                                                          |                                                              |        |
| 10 x 10 | 1,863                                                  | 2,111          | 2,228          | 2,520          | 2,036                                                                                 | 2,306     | 2,228           | 2,520                                                   | 2,265                                                     | 2,574                                                               | 3,086                                                     | 3,436                                                   | 2,429    | 3,017                                                          |                                                              |        |
| 10 x 12 | 1,951                                                  | 2,219          | 2,383          | 2,699          | 2,228                                                                                 | 2,520     | 2,383           | 2,699                                                   | 2,425                                                     | 2,751                                                               | 3,291                                                     | 3,663                                                   | 2,668    | 3,223                                                          |                                                              |        |
| 10 x 14 | 2,055                                                  | 2,326          | 2,608          | 2,947          | 2,400                                                                                 | 2,716     | 2,608           | 2,947                                                   | 2,654                                                     | 3,000                                                               | 3,445                                                     | 3,836                                                   | 2,870    | 3,432                                                          |                                                              |        |
| 10 x 16 | 2,280                                                  | 2,574          | 2,850          | 3,232          | 2,626                                                                                 | 2,963     | 2,850           | 3,232                                                   | 2,900                                                     | 3,283                                                               | 3,652                                                     | 4,080                                                   | 3,111    | 3,636                                                          |                                                              |        |
| 10 x 18 | 2,452                                                  | 2,770          | 3,127          | 3,534          | 2,919                                                                                 | 3,302     | 3,127           | 3,534                                                   | 3,181                                                     | 3,605                                                               | 3,978                                                     | 4,427                                                   | 3,503    | 3,980                                                          |                                                              |        |
| 10 x 20 | 2,677                                                  | 3 <i>,</i> 035 | 3,316          | 3,746          | 3,073                                                                                 | 3,480     | 3,316           | 3,746                                                   | 3,374                                                     | 3,816                                                               | 4,131                                                     | 4,602                                                   | 3,709    | 4,241                                                          |                                                              |        |
| 12 x 12 | 2,280                                                  | 2,591          | 2,816          | 3,179          | 2,487                                                                                 | 2,823     | 2,816           | 3,179                                                   | 2,865                                                     | 3,249                                                               | 3,530                                                     | 3,825                                                   | 3,009    | 3,724                                                          |                                                              |        |
| 12 x 14 | 2,471                                                  | 2,803          | 3,024          | 3,428          | 2,728                                                                                 | 3,089     | 3,024           | 3,428                                                   | 3,075                                                     | 3,480                                                               | 3,788                                                     | 4,219                                                   | 3,316    | 3,999                                                          |                                                              |        |
| 12 x 16 | 2,677                                                  | 3 <i>,</i> 035 | 3,281          | 3,710          | 3,024                                                                                 | 3,428     | 3,281           | 3,710                                                   | 3,340                                                     | 3,783                                                               | 4,063                                                     | 4,532                                                   | 3,642    | 4,241                                                          | 4,032                                                        | 4,521  |
| 12 x 18 | 2,919                                                  | 3,302          | 3 <i>,</i> 559 | 4,030          | 3,299                                                                                 | 3,729     | 3 <i>,</i> 559  | 4,030                                                   | 3,619                                                     | 4,103                                                               | 4,338                                                     | 4,844                                                   | 4,000    | 4,585                                                          | 4,322                                                        | 4,851  |
| 12 x 20 | 3,125                                                  | 3,532          | 3,731          | 4,226          | 3,487                                                                                 | 3,942     | 3,731           | 4,226                                                   | 3,798                                                     | 4,297                                                               | 4,527                                                     | 5,053                                                   | 4,171    | 4,827                                                          | 4,510                                                        | 5,058  |
| 12 x 24 | 3,525                                                  | 3,995          | 4,386          | 4,972          | 3,991                                                                                 | 4,510     | 4,386           | 4,972                                                   | 4,463                                                     | 5,061                                                               | 5,109                                                     | 5,696                                                   | 4,839    | 5,447                                                          | 5,106                                                        | 5,717  |
| 12 x 28 | 3,937                                                  | 4,458          | 4,941          | 5 <i>,</i> 593 | 4,594                                                                                 | 5,204     | 4,941           | 5,593                                                   | 5,027                                                     | 5,700                                                               | 5,777                                                     | 6,443                                                   | 5,592    | 6,190                                                          | 5,752                                                        | 6,444  |
| 12 x 32 |                                                        |                | 5,562          | 6,287          | 5,252                                                                                 | 5,948     | 5,562           | 6,287                                                   | 5,661                                                     | 6,411                                                               | 6,464                                                     | 7,206                                                   | 6,343    | 7,379                                                          | 6,484                                                        | 7,261  |
| 14 x 20 |                                                        |                | 4,291          | 4,850          | 4,193                                                                                 | 4,749     | 4,291           | 4,850                                                   |                                                           |                                                                     | 5,463                                                     | 6,221                                                   | 5,253    | 5,689                                                          | 5,164                                                        | 5,782  |
| 14 x 24 |                                                        |                | 5,078          | 5,741          | 4,897                                                                                 | 5,539     | 5,078           | 5,741                                                   |                                                           |                                                                     | 6,328                                                     | 6,885                                                   | 6,081    | 6,555                                                          | 5,907                                                        | 6,621  |
| 14 x 28 |                                                        |                | 5,896          | 6,670          | 5,489                                                                                 | 6,213     | 5,896           | 6,670                                                   |                                                           |                                                                     | 6,738                                                     | 7,715                                                   | 6,729    | 7,781                                                          | 6,780                                                        | 7,590  |
| 14 x 32 |                                                        |                | 6,880          | 7,780          | 6,405                                                                                 | 7,240     | 6,880           | 7,780                                                   |                                                           |                                                                     | 7,506                                                     | 8,640                                                   | 7,882    | 8,975                                                          | 7,666                                                        | 8,593  |
| 14 x 36 |                                                        |                | 7,878          | 8,909          | 7,092                                                                                 | 8,032     | 7,878           | 8,909                                                   |                                                           |                                                                     |                                                           |                                                         |          |                                                                | 8,408                                                        | 9,415  |
| 14 x 40 |                                                        |                | 8,452          | 9,565          | 7,895                                                                                 | 8,924     | 8,452           | 9,565                                                   |                                                           |                                                                     |                                                           |                                                         |          |                                                                | 9,346                                                        | 10,466 |
|         | One double door<br>One 18"x27" Window<br>4' Side Walls |                |                |                | One Double Door One Double Door<br>Two 18"x27" Windows<br>6' Side Walls 6' Side Walls |           | 7" Windows      | One Double Door<br>Two 18"x27" Windows<br>7' Front Wall |                                                           | One Double Door<br>One Prehung Door w/ Glass<br>Two 24"x36" Windows |                                                           | One Double Door<br>Two 18"x27" Windows<br>6' Side Walls |          | One Prehung Door<br>One 9x7 Garage Door<br>Two 24"x36" Windows |                                                              |        |
|         |                                                        |                |                |                | 5/12 Ro                                                                               | oof Pitch | 8/12 Roof Pitch |                                                         | 5 1⁄2' Back Wall<br>16" Front Overhang<br>6/12 Roof Pitch |                                                                     | Reverse Gable on Roof<br>6' Side Walls<br>8/12 Roof Pitch |                                                         | Hip Roof |                                                                | 7' Side Walls<br>12" Floor Joist Spacing<br>¾" Treated Floor |        |