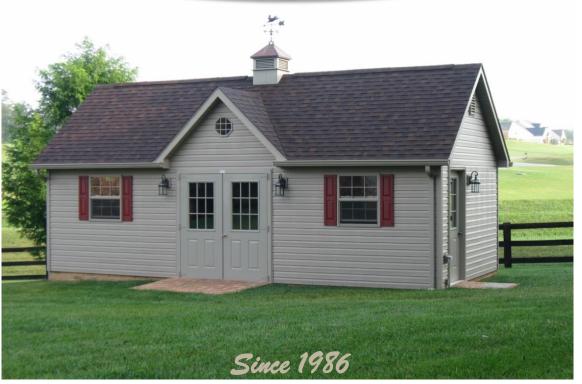

# **New England Sheds**

### New England Series

| Size    | Cape Cod                                                    |       | Carriage |       | Williamsburg                                                                                     |       | Chalet         |                                                | Potting Shed                      |                                                                   | Madison       |                                          | NE Garage                             |                                                                                              |
|---------|-------------------------------------------------------------|-------|----------|-------|--------------------------------------------------------------------------------------------------|-------|----------------|------------------------------------------------|-----------------------------------|-------------------------------------------------------------------|---------------|------------------------------------------|---------------------------------------|----------------------------------------------------------------------------------------------|
|         | T1-11                                                       | Vinyl | T1-11    | Vinyl | Size                                                                                             | Vinyl | T1-11          | Vinyl                                          | T1-11                             | Vinyl                                                             | T1-11         | Vinyl                                    | T1-11                                 | Vinyl                                                                                        |
| 8 x 10  | 2,367                                                       | 2,658 | 2,156    | 2,571 | 8x8                                                                                              | 3,135 | 3,094          | 3,631                                          | 2,900                             | 3,387                                                             | 2,322         | 3,039                                    |                                       |                                                                                              |
| 8 x 12  | 2,620                                                       | 2,903 | 2,367    | 2,859 | 9x9                                                                                              | 3,816 | 3,396          | 3,891                                          | 3,411                             | 3,926                                                             | 2,724         | 3,301                                    |                                       |                                                                                              |
| 8 x 14  | 2,920                                                       | 3,242 | 2,608    | 4,430 | 10x10                                                                                            | 4,681 | 3,635          | 4,171                                          | 3,881                             | 4,398                                                             | 3,020         | 3,560                                    |                                       |                                                                                              |
| 8 x 16  | 3,188                                                       | 3,536 | 2,783    | 3,308 | 11x11                                                                                            | 5,500 | 3,870          | 4,464                                          | 4,270                             | 4,798                                                             | 3,274         | 3,864                                    |                                       |                                                                                              |
| 10 x 10 | 2,920                                                       | 3,242 | 2,662    | 3,271 | 12x12                                                                                            | 6,535 | 3,734          | 4,299                                          | 3,808                             | 4,324                                                             | 3,002         | 3,802                                    |                                       |                                                                                              |
| 10 x 12 | 3,188                                                       | 3,585 | 2,802    | 3,469 |                                                                                                  |       | 3,972          | 4,500                                          | 4,203                             | 4,744                                                             | 3,297         | 4,060                                    |                                       |                                                                                              |
| 10 x 14 | 3,456                                                       | 3,845 | 3,148    | 3,718 |                                                                                                  |       | 4,161          | 4,777                                          | 4,550                             | 5,085                                                             | 3,547         | 4,323                                    |                                       |                                                                                              |
| 10 x 16 | 3,771                                                       | 4,184 | 3,410    | 4,005 |                                                                                                  |       | 4,378          | 5,021                                          | 4,739                             | 5,288                                                             | 3,844         | 4,580                                    |                                       |                                                                                              |
| 10 x 18 | 4,233                                                       | 4,701 | 3,722    | 2,882 |                                                                                                  |       | 4,817          | 5,350                                          | 4,929                             | 5,494                                                             | 4,330         | 5,015                                    |                                       |                                                                                              |
| 10 x 20 | 4,704                                                       | 5,180 | 3,967    | 4,524 |                                                                                                  |       | 4,987          | 5,543                                          | 5,122                             | 5,680                                                             | 4,584         | 5,342                                    |                                       |                                                                                              |
| 12 x 12 | 3,364                                                       | 3,731 | 3,195    | 3,775 |                                                                                                  |       | 4,050          | 4,688                                          | 4,979                             | 5,571                                                             | 3,523         | 4,443                                    |                                       |                                                                                              |
| 12 x 14 | 3,753                                                       | 4,164 | 3,409    | 4,064 |                                                                                                  |       | 4,338          | 5,036                                          | 5,275                             | 5,883                                                             | 3,880         | 4,771                                    |                                       |                                                                                              |
| 12 x 16 | 4,141                                                       | 4,593 | 3,725    | 4,335 |                                                                                                  |       | 4,658          | 5,281                                          | 5,479                             | 6,140                                                             | 4,263         | 5,059                                    | 4,918                                 | 5,299                                                                                        |
| 12 x 18 | 4,558                                                       | 5,069 | 4,020    | 4,724 |                                                                                                  |       | 4,965          | 5,610                                          | 5,815                             | 6,439                                                             | 4,681         | 5,470                                    | 5,263                                 | 5,668                                                                                        |
| 12 x 20 | 4,784                                                       | 5,315 | 4,234    | 5,098 |                                                                                                  |       | 5,203          | 6,055                                          | 5,900                             | 6,761                                                             | 4,881         | 5,759                                    | 4,265                                 | 5,945                                                                                        |
| 12 x 24 | 5,619                                                       | 6,189 | 4,994    | 5,554 |                                                                                                  |       | 5,973          | 6,795                                          |                                   |                                                                   | 5,664         | 6,499                                    | 6,338                                 | 6,820                                                                                        |
| 12 x 28 | 6,573                                                       | 7,240 | 5,620    | 6,283 |                                                                                                  |       | 6,661          | 7,899                                          |                                   |                                                                   | 6,545         | 7,385                                    | 7,160                                 | 7,696                                                                                        |
| 12 x 32 | 7,511                                                       | 8,233 | 6,345    | 7,519 |                                                                                                  |       | 7,399          | 9,003                                          |                                   |                                                                   | 7,423         | 8,803                                    | 8,101                                 | 8,725                                                                                        |
| 14 x 20 | 5,871                                                       | 6,416 |          |       |                                                                                                  |       |                |                                                |                                   |                                                                   |               |                                          | 6,891                                 | 7,423                                                                                        |
| 14 x 24 | 6,904                                                       | 7,404 |          |       |                                                                                                  |       |                |                                                |                                   |                                                                   |               |                                          | 7,848                                 | 8,465                                                                                        |
| 14 x 28 | 7,871                                                       | 8,603 |          |       |                                                                                                  |       |                |                                                |                                   |                                                                   |               |                                          | 8,536                                 | 9,203                                                                                        |
| 14 x 32 | 9,048                                                       | 9,724 |          |       |                                                                                                  |       |                |                                                |                                   |                                                                   |               |                                          | 10,121                                | 10,908                                                                                       |
|         | Four 30"x36" Windows<br>Double Doors w/ Transom Glass Above |       |          |       | Arched Top Double Door<br>Two 30"x36" Windows<br>Vinyl Cupola<br>6" Beaded Siding<br>2x6 Rafters |       | Single Door w/ | 6" Windows<br>Transom Glass<br>/ Transom Glass | Two S<br>Double Door w<br>Treated | 6" Windows<br>kylights<br>/ Transom Glass<br>/ Flooring<br>tbench | Double Door w | 6" Windows<br>/ Transom Glass<br>Rafters | 9' x 7' Carr<br>Two 30'<br>3/4" Treat | r w/ Transom Glass<br>iage House Door<br>x36" Windows<br>ad Plywood floor<br>r Joist Spacing |