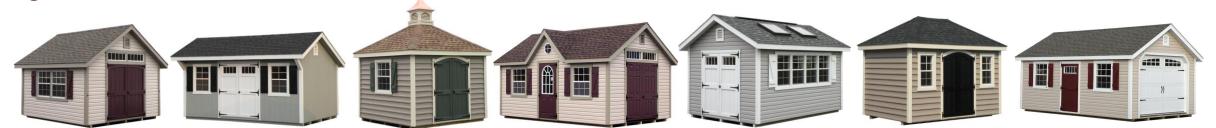

# **New England Sheds**

### New England Series

| Size    | Cape Cod                                                    |       | Carriage |       | Williamsburg                                                                                     |       | Chalet         |                                                | Potting Shed                      |                                                                   | Madison       |                                          | NE Garage                             |                                                                                              |
|---------|-------------------------------------------------------------|-------|----------|-------|--------------------------------------------------------------------------------------------------|-------|----------------|------------------------------------------------|-----------------------------------|-------------------------------------------------------------------|---------------|------------------------------------------|---------------------------------------|----------------------------------------------------------------------------------------------|
|         | T1-11                                                       | Vinyl | T1-11    | Vinyl | Size                                                                                             | Vinyl | T1-11          | Vinyl                                          | T1-11                             | Vinyl                                                             | T1-11         | Vinyl                                    | T1-11                                 | Vinyl                                                                                        |
| 8 x 10  | 2,367                                                       | 2,658 | 2,156    | 2,571 | 8x8                                                                                              | 3,135 | 3,094          | 3,631                                          | 2,900                             | 3,387                                                             | 2,322         | 3,039                                    |                                       |                                                                                              |
| 8 x 12  | 2,620                                                       | 2,903 | 2,367    | 2,859 | 9x9                                                                                              | 3,816 | 3,396          | 3,891                                          | 3,411                             | 3,926                                                             | 2,724         | 3,301                                    |                                       |                                                                                              |
| 8 x 14  | 2,920                                                       | 3,242 | 2,608    | 4,430 | 10x10                                                                                            | 4,681 | 3,635          | 4,171                                          | 3,881                             | 4,398                                                             | 3,020         | 3,560                                    |                                       |                                                                                              |
| 8 x 16  | 3,188                                                       | 3,536 | 2,783    | 3,308 | 11x11                                                                                            | 5,500 | 3,870          | 4,464                                          | 4,270                             | 4,798                                                             | 3,274         | 3,864                                    |                                       |                                                                                              |
| 10 x 10 | 2,920                                                       | 3,242 | 2,662    | 3,271 | 12x12                                                                                            | 6,535 | 3,734          | 4,299                                          | 3,808                             | 4,324                                                             | 3,002         | 3,802                                    |                                       |                                                                                              |
| 10 x 12 | 3,188                                                       | 3,585 | 2,802    | 3,469 |                                                                                                  |       | 3,972          | 4,500                                          | 4,203                             | 4,744                                                             | 3,297         | 4,060                                    |                                       |                                                                                              |
| 10 x 14 | 3,456                                                       | 3,845 | 3,148    | 3,718 |                                                                                                  |       | 4,161          | 4,777                                          | 4,550                             | 5,085                                                             | 3,547         | 4,323                                    |                                       |                                                                                              |
| 10 x 16 | 3,771                                                       | 4,184 | 3,410    | 4,005 |                                                                                                  |       | 4,378          | 5,021                                          | 4,739                             | 5,288                                                             | 3,844         | 4,580                                    |                                       |                                                                                              |
| 10 x 18 | 4,233                                                       | 4,701 | 3,722    | 2,882 |                                                                                                  |       | 4,817          | 5,350                                          | 4,929                             | 5,494                                                             | 4,330         | 5,015                                    |                                       |                                                                                              |
| 10 x 20 | 4,704                                                       | 5,180 | 3,967    | 4,524 |                                                                                                  |       | 4,987          | 5,543                                          | 5,122                             | 5,680                                                             | 4,584         | 5,342                                    |                                       |                                                                                              |
| 12 x 12 | 3,364                                                       | 3,731 | 3,195    | 3,775 |                                                                                                  |       | 4,050          | 4,688                                          | 4,979                             | 5,571                                                             | 3,523         | 4,443                                    |                                       |                                                                                              |
| 12 x 14 | 3,753                                                       | 4,164 | 3,409    | 4,064 |                                                                                                  |       | 4,338          | 5,036                                          | 5,275                             | 5,883                                                             | 3,880         | 4,771                                    |                                       |                                                                                              |
| 12 x 16 | 4,141                                                       | 4,593 | 3,725    | 4,335 |                                                                                                  |       | 4,658          | 5,281                                          | 5,479                             | 6,140                                                             | 4,263         | 5,059                                    | 4,918                                 | 5,299                                                                                        |
| 12 x 18 | 4,558                                                       | 5,069 | 4,020    | 4,724 |                                                                                                  |       | 4,965          | 5,610                                          | 5,815                             | 6,439                                                             | 4,681         | 5,470                                    | 5,263                                 | 5,668                                                                                        |
| 12 x 20 | 4,784                                                       | 5,315 | 4,234    | 5,098 |                                                                                                  |       | 5,203          | 6,055                                          | 5,900                             | 6,761                                                             | 4,881         | 5,759                                    | 4,265                                 | 5,945                                                                                        |
| 12 x 24 | 5,619                                                       | 6,189 | 4,994    | 5,554 |                                                                                                  |       | 5,973          | 6,795                                          |                                   |                                                                   | 5,664         | 6,499                                    | 6,338                                 | 6,820                                                                                        |
| 12 x 28 | 6,573                                                       | 7,240 | 5,620    | 6,283 |                                                                                                  |       | 6,661          | 7,899                                          |                                   |                                                                   | 6,545         | 7,385                                    | 7,160                                 | 7,696                                                                                        |
| 12 x 32 | 7,511                                                       | 8,233 | 6,345    | 7,519 |                                                                                                  |       | 7,399          | 9,003                                          |                                   |                                                                   | 7,423         | 8,803                                    | 8,101                                 | 8,725                                                                                        |
| 14 x 20 | 5,871                                                       | 6,416 |          |       |                                                                                                  |       |                |                                                |                                   |                                                                   |               |                                          | 6,891                                 | 7,423                                                                                        |
| 14 x 24 | 6,904                                                       | 7,404 |          |       |                                                                                                  |       |                |                                                |                                   |                                                                   |               |                                          | 7,848                                 | 8,465                                                                                        |
| 14 x 28 | 7,871                                                       | 8,603 |          |       |                                                                                                  |       |                |                                                |                                   |                                                                   |               |                                          | 8,536                                 | 9,203                                                                                        |
| 14 x 32 | 9,048                                                       | 9,724 |          |       |                                                                                                  |       |                |                                                |                                   |                                                                   |               |                                          | 10,121                                | 10,908                                                                                       |
|         | Four 30"x36" Windows<br>Double Doors w/ Transom Glass Above |       |          |       | Arched Top Double Door<br>Two 30"x36" Windows<br>Vinyl Cupola<br>6" Beaded Siding<br>2x6 Rafters |       | Single Door w/ | 6" Windows<br>Transom Glass<br>/ Transom Glass | Two S<br>Double Door w<br>Treated | 6" Windows<br>kylights<br>/ Transom Glass<br>/ Flooring<br>tbench | Double Door w | 6" Windows<br>/ Transom Glass<br>Rafters | 9' x 7' Carr<br>Two 30'<br>3/4" Treat | r w/ Transom Glass<br>iage House Door<br>x36" Windows<br>ad Plywood floor<br>r Joist Spacing |