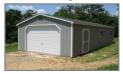

### Garage

- •Extra 4x4's,
- •Floor joists 12" o.c.
- •3/4" Flooring
- •Steel garage door

| Garage     |
|------------|
| \$3,525.00 |
| \$3,845.00 |
| \$4,160.00 |
| \$4,480.00 |
| \$4,960.00 |
| \$5,430.00 |
| \$3,995.00 |
| \$4,845.00 |
| \$5,390.00 |
| \$5,975.00 |
| \$6,535.00 |
|            |