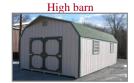

Prices subject to change without notice

Prices effective: 4/1/13

Quaker

| Size    | Mini-barn  | High barn  | Quaker     |
|---------|------------|------------|------------|
| 6 x 8   | \$1,220.00 |            | \$1,245.00 |
| 8 x 8   | \$1,425.00 | \$1,705.00 | \$1,570.00 |
| 8 x 10  | \$1,625.00 | \$1,935.00 | \$1,755.00 |
| 8 x 12  | \$1,820.00 | \$2,170.00 | \$1,940.00 |
| 8 x 14  | \$2,035.00 | \$2,390.00 | \$2,145.00 |
| 8 x 16  | \$2,210.00 | \$2,610.00 | \$2,355.00 |
| 10 x 10 | \$1,845.00 | \$2,265.00 | \$2,075.00 |
| 10 x 12 | \$2,060.00 | \$2,430.00 | \$2,275.00 |
| 10 x 14 | \$2,290.00 | \$2,595.00 | \$2,470.00 |
| 10 x 16 | \$2,435.00 | \$2,755.00 | \$2,670.00 |
| 10 x 18 | \$2,750.00 | \$3,095.00 | \$2,930.00 |
| 10 x 20 | \$2,955.00 | \$3,435.00 | \$3,190.00 |
| 12 x 14 | \$2,580.00 | \$2,950.00 | \$2,720.00 |
| 12 x 16 | \$2,775.00 | \$3,255.00 | \$3,025.00 |
| 12 x 18 | \$3,085.00 | \$3,560.00 | \$3,330.00 |
| 12 x 20 | \$3,295.00 | \$3,865.00 | \$3,635.00 |
| 12 x 24 | \$3,745.00 | \$4,350.00 | \$4,125.00 |
| 12 x 28 | \$4,185.00 | \$4,940.00 | \$4,665.00 |
| 14 x 16 |            | \$3,635.00 |            |
| 14 x 20 |            | \$4,255.00 |            |
| 14 x 24 |            | \$4,870.00 |            |
| 14 x 28 |            | \$5,460.00 |            |
| 14 x 32 |            | \$6,010.00 |            |