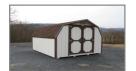

Your Choice of Colors for Siding, Trim, and Shingles

A 25% Deposit Required On All Orders

Dutch barn

Gable shed

| Size    | Dutch barn | Cottage    | Gable Shed |
|---------|------------|------------|------------|
| 6 x 8   |            |            |            |
| 8 x 8   | \$1,980.00 | \$2,205.00 | \$1,850.00 |
| 8 x 10  | \$2,280.00 | \$2,405.00 | \$2,080.00 |
| 8 x 12  | \$2,580.00 | \$2,600.00 | \$2,310.00 |
| 8 x 14  | \$2,815.00 | \$2,840.00 | \$2,500.00 |
| 8 x 16  | \$3,055.00 | \$3,085.00 | \$2,690.00 |
| 10 x 10 | \$2,540.00 | \$2,530.00 | \$2,285.00 |
| 10 x 12 | \$2,860.00 | \$2,805.00 | \$2,490.00 |
| 10 x 14 | \$3,185.00 | \$3,080.00 | \$2,690.00 |
| 10 x 16 | \$3,505.00 | \$3,355.00 | \$2,895.00 |
| 10 x 18 | \$3,830.00 | \$3,700.00 | \$3,185.00 |
| 10 x 20 | \$4,155.00 | \$4,045.00 | \$3,475.00 |
| 12 x 14 | \$3,390.00 | \$3,290.00 | \$3,065.00 |
| 12 x 16 | \$3,720.00 | \$3,650.00 | \$3,355.00 |
| 12 x 18 | \$4,045.00 | \$4,015.00 | \$3,650.00 |
| 12 x 20 | \$4,375.00 | \$4,380.00 | \$3,945.00 |
| 12 x 24 | \$4,985.00 | \$4,875.00 | \$4,450.00 |
| 12 x 28 | \$5,595.00 | \$5,485.00 | \$4,965.00 |
| 14 x 16 |            | \$4,565.00 | \$3,765.00 |
| 14 x 20 |            | \$5,185.00 | \$4,480.00 |
| 14 x 24 |            | \$5,805.00 | \$4,980.00 |
| 14 x 28 |            | \$6,510.00 | \$5,695.00 |
| 14 x 32 |            | \$6,985.00 | \$6,205.00 |