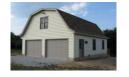

### Garage

- •Extra 4x4's,
- •Floor joists 12" o.c.
- •3/4" Flooring
- •Steel garage door

| Garage     |
|------------|
| \$3,525.00 |
| \$3,845.00 |
| \$4,160.00 |
| \$4,480.00 |
| \$4,960.00 |
| \$5,430.00 |
| \$3,995.00 |
| \$4,845.00 |
| \$5,390.00 |
| \$5,975.00 |
| \$6,535.00 |
|            |