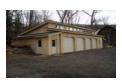

### Garage

- •Extra 4x4's,
- •Floor joists 12" o.c.
- •3/4" Flooring
- •Steel garage door

| Garage     |
|------------|
| \$3,525.00 |
| \$3,845.00 |
| \$4,160.00 |
| \$4,480.00 |
| \$4,960.00 |
| \$5,430.00 |
| \$3,995.00 |
| \$4,845.00 |
| \$5,390.00 |
| \$5,975.00 |
| \$6,535.00 |
|            |