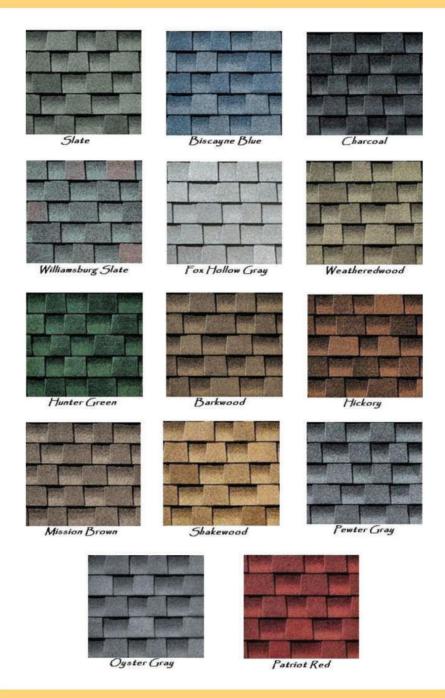

### STANDARD FEATURES

4x4 Pressure Treated Skids2x4 Floor Joists 16" on Center5/8" Plywood Floor2x4 Studs and Roof Trusses1/2" Plywood Roof1/2" T-111 Duratemp Siding

30 Year Architectural Shingles Window with Screen

Your Choice of Colors for Siding, Trim, and Shingles

A 25% Deposit Required On All Orders

Dutch barn

Gable shed

| Size    | Dutch barn | Cottage    | Gable Shed |
|---------|------------|------------|------------|
| 6 x 8   |            |            |            |
| 8 x 8   | \$1,980.00 | \$2,205.00 | \$1,850.00 |
| 8 x 10  | \$2,280.00 | \$2,405.00 | \$2,080.00 |
| 8 x 12  | \$2,580.00 | \$2,600.00 | \$2,310.00 |
| 8 x 14  | \$2,815.00 | \$2,840.00 | \$2,500.00 |
| 8 x 16  | \$3,055.00 | \$3,085.00 | \$2,690.00 |
| 10 x 10 | \$2,540.00 | \$2,530.00 | \$2,285.00 |
| 10 x 12 | \$2,860.00 | \$2,805.00 | \$2,490.00 |
| 10 x 14 | \$3,185.00 | \$3,080.00 | \$2,690.00 |
| 10 x 16 | \$3,505.00 | \$3,355.00 | \$2,895.00 |
| 10 x 18 | \$3,830.00 | \$3,700.00 | \$3,185.00 |
| 10 x 20 | \$4,155.00 | \$4,045.00 | \$3,475.00 |
| 12 x 14 | \$3,390.00 | \$3,290.00 | \$3,065.00 |
| 12 x 16 | \$3,720.00 | \$3,650.00 | \$3,355.00 |
| 12 x 18 | \$4,045.00 | \$4,015.00 | \$3,650.00 |
| 12 x 20 | \$4,375.00 | \$4,380.00 | \$3,945.00 |
| 12 x 24 | \$4,985.00 | \$4,875.00 | \$4,450.00 |
| 12 x 28 | \$5,595.00 | \$5,485.00 | \$4,965.00 |
| 14 x 16 |            | \$4,565.00 | \$3,765.00 |
| 14 x 20 |            | \$5,185.00 | \$4,480.00 |
| 14 x 24 |            | \$5,805.00 | \$4,980.00 |
| 14 x 28 |            | \$6,510.00 | \$5,695.00 |
| 14 x 32 |            | \$6,985.00 | \$6,205.00 |