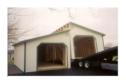

### Garage

- •Extra 4x4's,
- •Floor joists 12" o.c.
- •3/4" Flooring
- •Steel garage door

| Garage     |
|------------|
| \$3,525.00 |
| \$3,845.00 |
| \$4,160.00 |
| \$4,480.00 |
| \$4,960.00 |
| \$5,430.00 |
| \$3,995.00 |
| \$4,845.00 |
| \$5,390.00 |
| \$5,975.00 |
| \$6,535.00 |
|            |