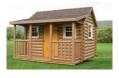

Your Choice of Colors for Siding, Trim, and Shingles

A 25% Deposit Required On All Orders

Dutch barn

Gable shed

| Size    | Dutch barn | Cottage    | Gable Shed |
|---------|------------|------------|------------|
| 6 x 8   |            |            |            |
| 8 x 8   | \$1,980.00 | \$2,205.00 | \$1,850.00 |
| 8 x 10  | \$2,280.00 | \$2,405.00 | \$2,080.00 |
| 8 x 12  | \$2,580.00 | \$2,600.00 | \$2,310.00 |
| 8 x 14  | \$2,815.00 | \$2,840.00 | \$2,500.00 |
| 8 x 16  | \$3,055.00 | \$3,085.00 | \$2,690.00 |
| 10 x 10 | \$2,540.00 | \$2,530.00 | \$2,285.00 |
| 10 x 12 | \$2,860.00 | \$2,805.00 | \$2,490.00 |
| 10 x 14 | \$3,185.00 | \$3,080.00 | \$2,690.00 |
| 10 x 16 | \$3,505.00 | \$3,355.00 | \$2,895.00 |
| 10 x 18 | \$3,830.00 | \$3,700.00 | \$3,185.00 |
| 10 x 20 | \$4,155.00 | \$4,045.00 | \$3,475.00 |
| 12 x 14 | \$3,390.00 | \$3,290.00 | \$3,065.00 |
| 12 x 16 | \$3,720.00 | \$3,650.00 | \$3,355.00 |
| 12 x 18 | \$4,045.00 | \$4,015.00 | \$3,650.00 |
| 12 x 20 | \$4,375.00 | \$4,380.00 | \$3,945.00 |
| 12 x 24 | \$4,985.00 | \$4,875.00 | \$4,450.00 |
| 12 x 28 | \$5,595.00 | \$5,485.00 | \$4,965.00 |
| 14 x 16 |            | \$4,565.00 | \$3,765.00 |
| 14 x 20 |            | \$5,185.00 | \$4,480.00 |
| 14 x 24 |            | \$5,805.00 | \$4,980.00 |
| 14 x 28 |            | \$6,510.00 | \$5,695.00 |
| 14 x 32 |            | \$6,985.00 | \$6,205.00 |