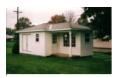

### Garage

- •Extra 4x4's,
- •Floor joists 12" o.c.
- •3/4" Flooring
- •Steel garage door

| Garage     |
|------------|
| \$3,525.00 |
| \$3,845.00 |
| \$4,160.00 |
| \$4,480.00 |
| \$4,960.00 |
| \$5,430.00 |
| \$3,995.00 |
| \$4,845.00 |
| \$5,390.00 |
| \$5,975.00 |
| \$6,535.00 |
|            |