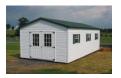

Your Choice of Colors for Siding, Trim, and Shingles

A 25% Deposit Required On All Orders

Dutch barn

Gable shed

| Size    | Dutch barn | Cottage    | Gable Shed |
|---------|------------|------------|------------|
| 6 x 8   |            |            |            |
| 8 x 8   | \$1,980.00 | \$2,205.00 | \$1,850.00 |
| 8 x 10  | \$2,280.00 | \$2,405.00 | \$2,080.00 |
| 8 x 12  | \$2,580.00 | \$2,600.00 | \$2,310.00 |
| 8 x 14  | \$2,815.00 | \$2,840.00 | \$2,500.00 |
| 8 x 16  | \$3,055.00 | \$3,085.00 | \$2,690.00 |
| 10 x 10 | \$2,540.00 | \$2,530.00 | \$2,285.00 |
| 10 x 12 | \$2,860.00 | \$2,805.00 | \$2,490.00 |
| 10 x 14 | \$3,185.00 | \$3,080.00 | \$2,690.00 |
| 10 x 16 | \$3,505.00 | \$3,355.00 | \$2,895.00 |
| 10 x 18 | \$3,830.00 | \$3,700.00 | \$3,185.00 |
| 10 x 20 | \$4,155.00 | \$4,045.00 | \$3,475.00 |
| 12 x 14 | \$3,390.00 | \$3,290.00 | \$3,065.00 |
| 12 x 16 | \$3,720.00 | \$3,650.00 | \$3,355.00 |
| 12 x 18 | \$4,045.00 | \$4,015.00 | \$3,650.00 |
| 12 x 20 | \$4,375.00 | \$4,380.00 | \$3,945.00 |
| 12 x 24 | \$4,985.00 | \$4,875.00 | \$4,450.00 |
| 12 x 28 | \$5,595.00 | \$5,485.00 | \$4,965.00 |
| 14 x 16 |            | \$4,565.00 | \$3,765.00 |
| 14 x 20 |            | \$5,185.00 | \$4,480.00 |
| 14 x 24 |            | \$5,805.00 | \$4,980.00 |
| 14 x 28 |            | \$6,510.00 | \$5,695.00 |
| 14 x 32 |            | \$6,985.00 | \$6,205.00 |